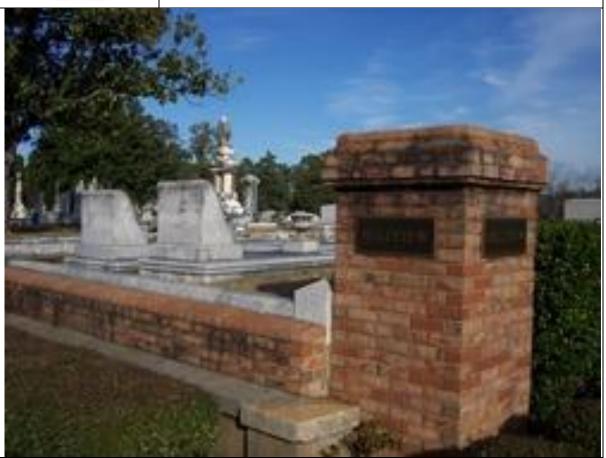

# Hillview Cemetery LaGrange, Troup County, Georgia

Press Pind A Gray logo to see their memoriam.

Hillview Cemetery is located at the intersection of New Franklin Road and East Bacon Street in LaGrange. East Bacon Street separates two cemeteries, Hillview and Shadowlawn. Hillview is on the right and Shadowlawn is on the left.